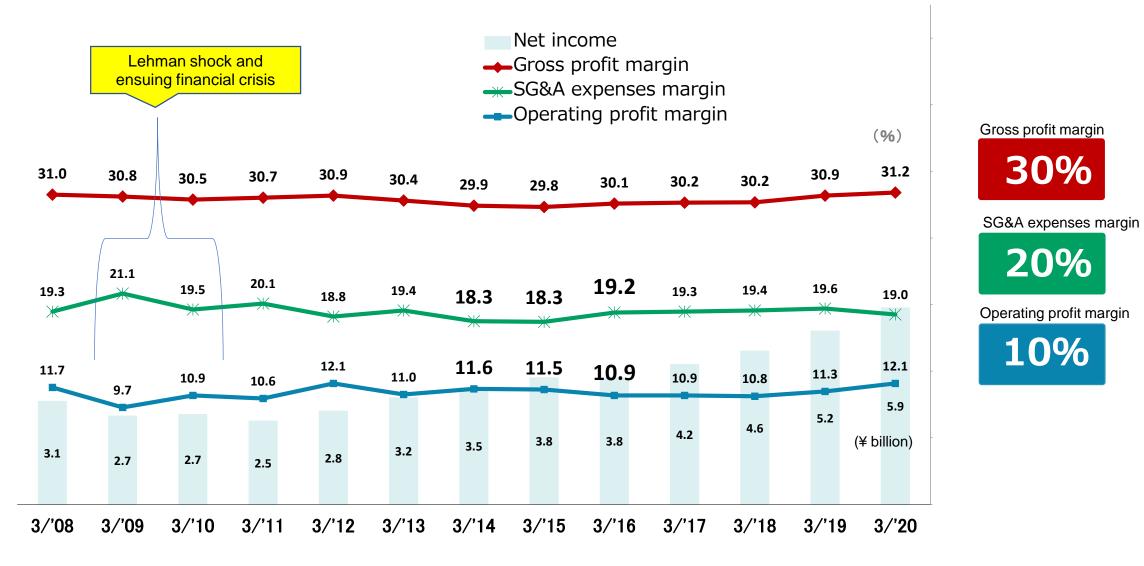

| 18.4                                                                                                                                                                                      |                             | À          |



## Operating Performance

### Sales growing sustainably, recording JPY 700 oku this fiscal year

The Company's sales is continuously growing (excluding the period of IT Bubble collapse and Lehman shock)



XNon-consolidated base before 2000. Consolidated base after 2000.

Copyright ©2020 AS ONE CORPORATION All Rights Reserved



### **Operating Performance**

#### > AS ONE is characterized by steady profitability and growth.





### **Profitability Indicators**

#### > Highly profitable operation with minimal variations.





### **Compare to stock price**



### **Business model**

### **Efficient Sales Model**

Dealers provide the AS ONE's catalogs to users ,so 440 employees of AS ONE can cover Japanese users.



Copyright ©2020 AS ONE CORPORATION All Rights Reserved

#### **Product Examples ~Laboratory~**

### Catalog lists approx. **75,000 Scientific equipment** and lab consumables



Copyright ©2020 AS ONE CORPORATION All Rights Reserved

| 🖊 AS ONE | Business model 2020 |
|----------|---------------------|
|----------|---------------------|

### **Product Examples ~Nurse Station~**

Catalog lists approx. **30,000 Medical supplies** and lab consumables



Copyright ©2020 AS ONE CORPORATION All Rights Reserved

100,000 facilities

15

BRR CCXC

# The top of niche market

# -The reason of stable high ear