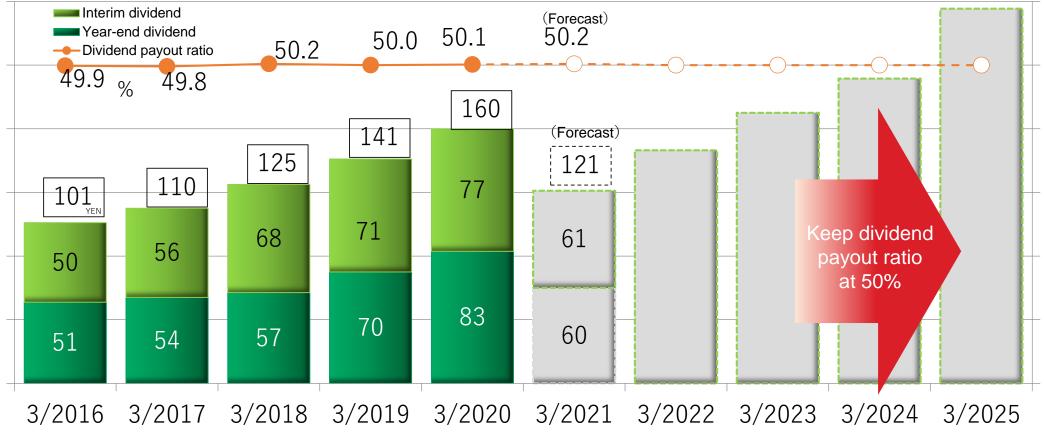

wice the size of the existing Tokyo DC)
- Shipping capacity: Approx. 2x Capacity: Storage capacity: **1.5**x **2**x (70%) Automation:



(compared to the existing Tokyo DC)



Automated machine for sorting by shipping destination



Al-equipped automated loading machine

#### Investment in material handling facilities: Approx. ¥4.5 billion

(Fixed-rate depreciation)



Automated conveyor robot



Automated case storage



Automated sorting function

Efficient management of far greater inventory volume through the introduction of state-of-the-art robots

Copyright ©2020 AS ONE CORPORATION All Rights Reserved

42

# **Dividend Forecast**

Per Share

# **121yen**

¥ (39.0) yen YoY

Achieved 9th consecutive year of dividend increase. It will expected to reach the highest ever in a few years.



# **3 key points:**





# Thick catalogs

2 Stable high earnings

**3** dividend payout ratio at 50%

# **3 key points:**





# <sup>1</sup> Thick catalogs × E-commerce

Stable high earnings imes virtuous circle

dividend payout ratio at 50%

(Achieved 9th consecutive year of dividend increase.)

## **Compare to stock price**



## **Reference Data**







# Market Environment

#### ~ A big chance in a huge market ~

The whole science instrument market



The whole medical instrument market



The "AS ONE" brand has been established firmly in specialist fields. There is plenty more room for us to grow.

Copyright ©2020 AS ONE CORPORATION All Rights Reserved



49

# Productivity Per Employee



Copyright ©2020 AS ONE CORPORATION All Rights Reserved



50

#### Steady Growth in Consoli