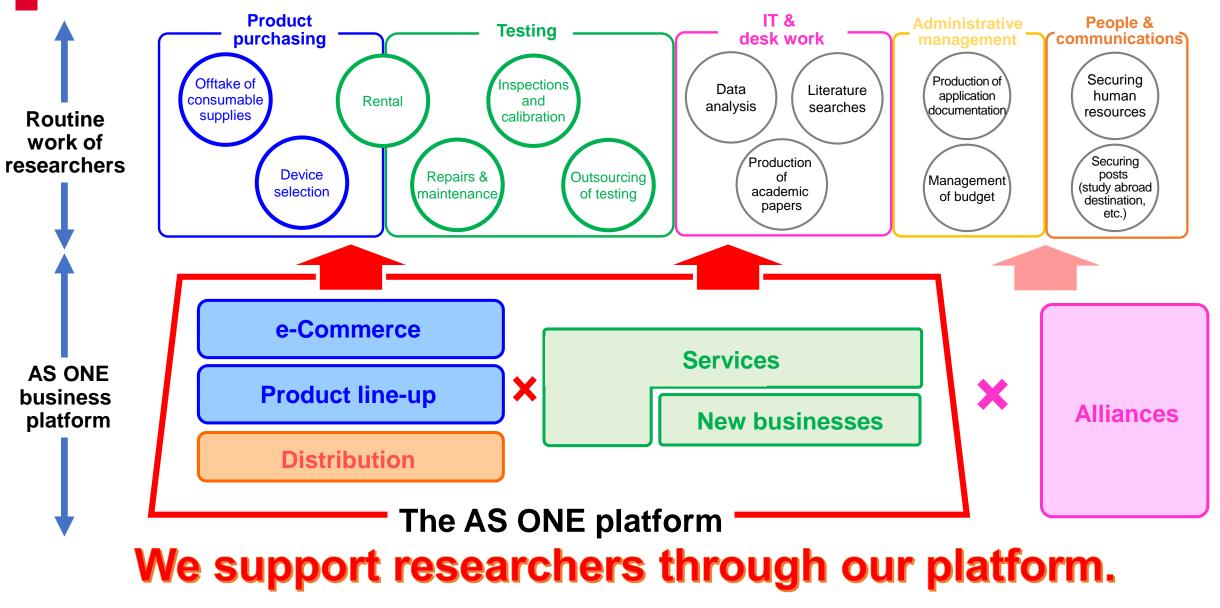

*

# 2. Southeast Asia

**1.0** (FYE Mar. 2020)

(FYE Mar. 2025)

- Access new local dealers.
- Use AXEL\_GLOBAL

Product search site for overseas (multilingual 16 languages support)



(FYE Mar. 2025)

## Use the platform that AS ONE has developed as the core of overseas expansion.

# As a platform for researchers



# Expand Product Line-up

# Further expanding long tail of business

- Expand original products: Introduce products that add value and have superior value.
- Expand specialized products: Identify specialized products that are employed by users.
- Expand global products: Introduce products via AS ONE's overseas network.
- Expand products that meet the needs of users:

Handle products that are needed by users.



# Aim to be the industry database.



# **The AS ONE Platform**



# **Numerical Targets**

|                                                     |                  |                  |                  |                  |                  | Unit: Million yen |                                  |
|-----------------------------------------------------|------------------|------------------|------------------|------------------|------------------|-------------------|----------------------------------|
|                                                     | FYE Mar.<br>2020 | FYE Mar.<br>2021 | FYE Mar.<br>2022 | FYE Mar.<br>2023 | FYE Mar.<br>2024 | FYE Mar.<br>2025  | Annual<br>Average<br>Growth Rate |
| Net Sales                                           | 70,390           | 72,500           | 77,600           | 83,600           | 90,600           | 100,