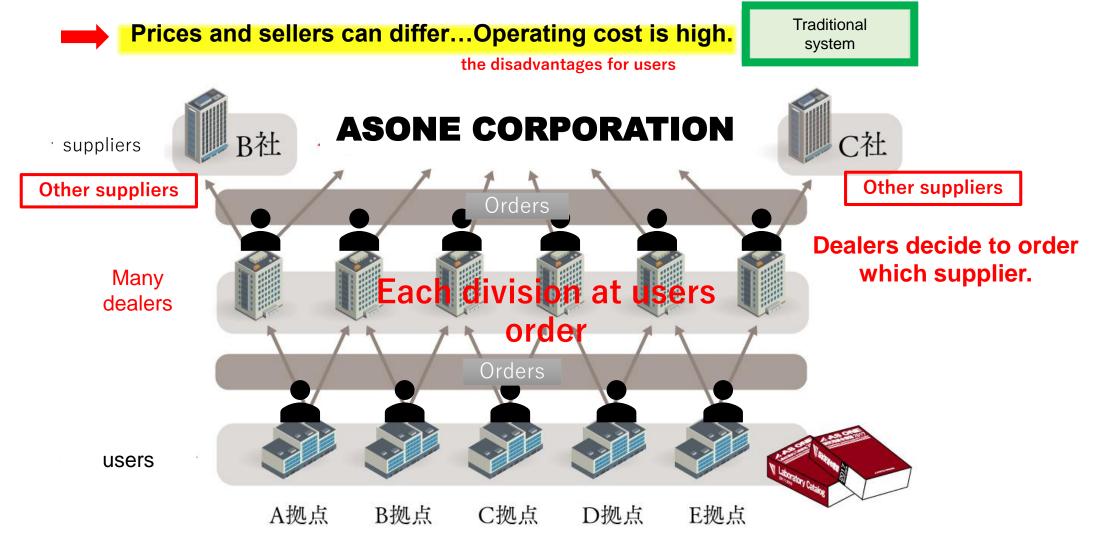

any business partners



- approximately 3,500 suppliers and 4,300 dealers
- Long-tail business eaturing 4,200,000 products
- ✓ The accumulation of small sales about 10,000yen



### **Quarterly Trend by Area After the Lehman Shock & Ensuing Financial Crisis**

Market segmentation keeps the impact at a minimal level even during a recession



Trend in YoY Growth by Segment



### The cycle of good business model



Copyright ©2020 AS ONE CORPORATION All Rights Reserved

### Medium-term Management Plan -PROJECT ONE-

///////

< April 2020 – March 2025 >

### Taking on the Challenge of Continuous Evolution



Copyright ©2020 AS ONE CORPORATION All Rights Reserved



### E-commerce leads as one's growth

### **Exisiting flow**

> Each division at users manages purchase activities separately





### **Consolidated Purchasing Sales**





### **Collaborations with online service companies**





### **E-commerce leads to the sales of as one**



#### The growth of sale ratio $8\% \rightarrow 19\%$ in 5 years

# Overseas expansion



### **6** Overseas Expansion



Copyright ©2020 AS ONE CORPORATION All Rights Reserved



### China's Research Costs is 2 times higher than Japan's



Copyright ©2020 AS ONE CORPORATION All Rights Reserved

## Sales to overseas

# 1. China



➤ Access new local dealers.

 Consider pursuing consolidated purchasing for government-run companies and pursue Internet sales.
 (Pursue e-commerce)

#### **Export form Japan**

# 2. Southeast Asia

**1.0** (FYE Mar. 2020)

(FYE Mar. 2025)

- Access new local dealers.
- Use AXEL\_GLOBAL

Product search site for