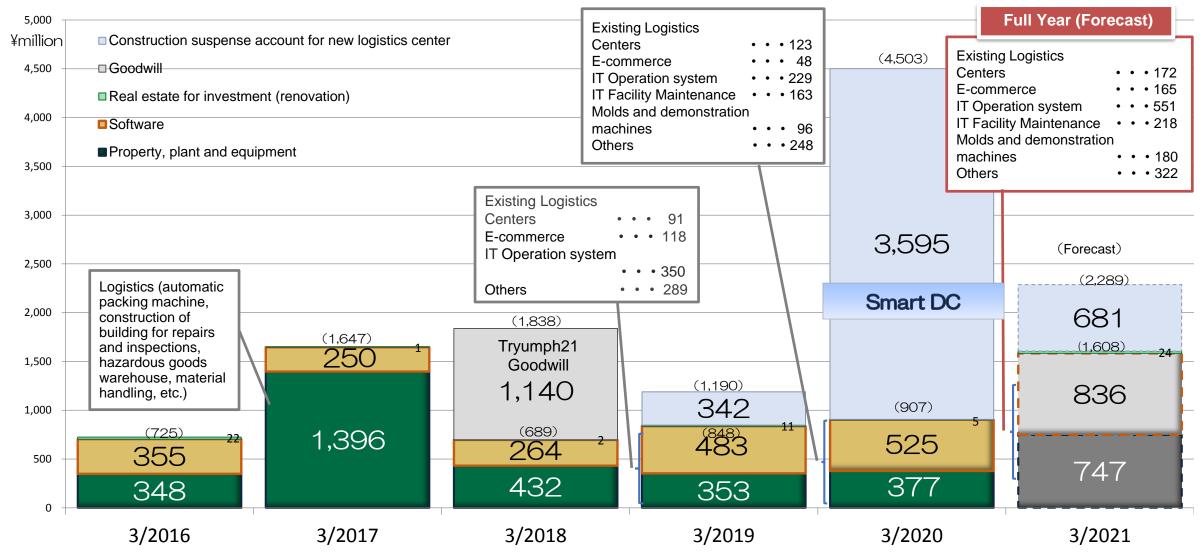

"AS ONE" brand has been established firmly in specialist fields. There is plenty more room for us to grow.

Copyright ©2020 AS ONE CORPORATION All Rights Reserved



49

# Productivity Per Employee



Copyright ©2020 AS ONE CORPORATION All Rights Reserved



50

#### Steady Growth in Consolidated Purchasing Sales to Existing Contracted Companies







# Invest actively in strengthening the foundations of management.



# Aiming for Higher ROE

#### ROE and profit margin (actual to FY3/'11, goal to FY3/'25)



3/'11 3/'12 3/'13 3/'14 3/'15 3/'16 3/'17 3/'18 3/'19 3/'20 3/'21 3/'22 3/'23 3/'24 3/'25

#### Use capital efficiently by reflecting the cost of capital in business operations



# **Investment Activities**

New distribution base IT logistics infrastructure.
New distribution base



## **Amortization & Depreciation Costs**

The depreciation cost of 1.7 billion from FYE Mar. 2021 onward.



Copyright ©2020 AS ONE CORPORATION All Rights Reserved

55

# (Reference) Corporate Overview

| Name                                        | AS ONE Corporation                                                                        |
|---------------------------------------------|-------------------------------------------------------------------------------------------|
| Head Office                                 | 2-1-27 Edobori, Nishi-ku, Osaka, Japan                                                    |
| Foundation/Establishment                    | 1933 / 1962                                                                               |
| Major Business Segments