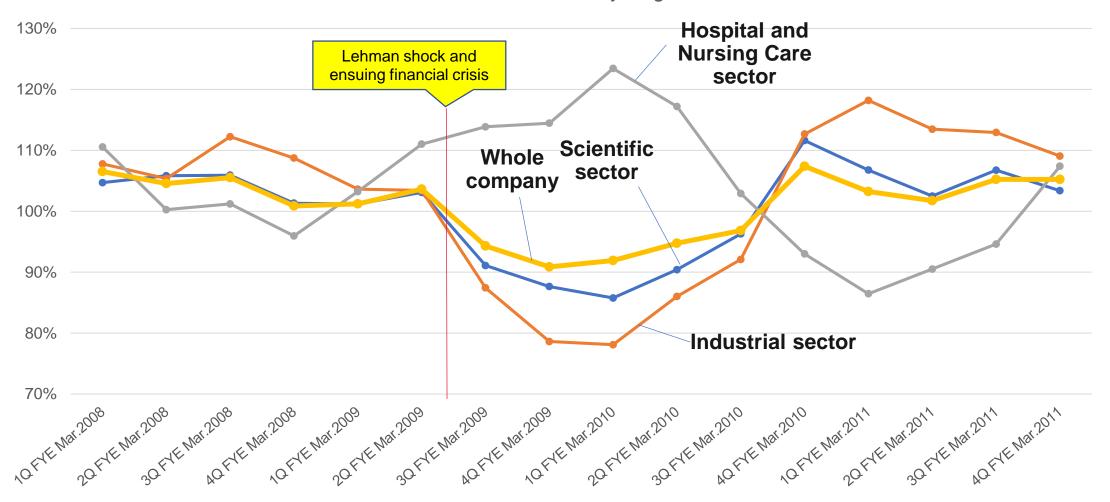

rs

#### $\succ$ Solve the problems of users !

#### We also provide non tech-savvy service not only digital technology





- Special order lab service
- Rental service
- outsourced lab service
- customization service
- maintenance service etc.



### What is the Reason for ASONE's Stability?

The most seller of good price is 280million a year.

(百万円)

100

90

80

70

60

50

40

30



- ✓ Diverse range of users
  - across a wide-range of sectors
- ✓Many business partners



- approximately 3,500 suppliers and 4,300 dealers
- Long-tail business eaturing 4,200,000 products
- ✓ The accumulation of small sales about 10,000yen



### **Quarterly Trend by Area After the Lehman Shock & Ensuing Financial Crisis**

Market segmentation keeps the impact at a minimal level even during a recession



Trend in YoY Growth by Segment



### The cycle of good business model



Copyright ©2020 AS ONE CORPORATION All Rights Reserved

### Medium-term Management Plan -PROJECT ONE-

///////

< April 2020 – March 2025 >

### Taking on the Challenge of Continuous Evolution



Copyright ©2020 AS ONE CORPORATION All Rights Reserved



### E-commerce leads as one's growth

### **Exisiting flow**

> Each division at users manages purchase activities separately





### **Consolidated Purchasing Sales**





### **Collaborations with online service companies**





### **E-commerce leads to the sales of as one**



#### The growth of sale ratio $8\% \rightarrow 19\%$ in 5 years

# Overseas expansion



### **6** Overseas Expansion



Copyright ©2020 AS ONE CORPORATION All Rights Reserved



### Chin