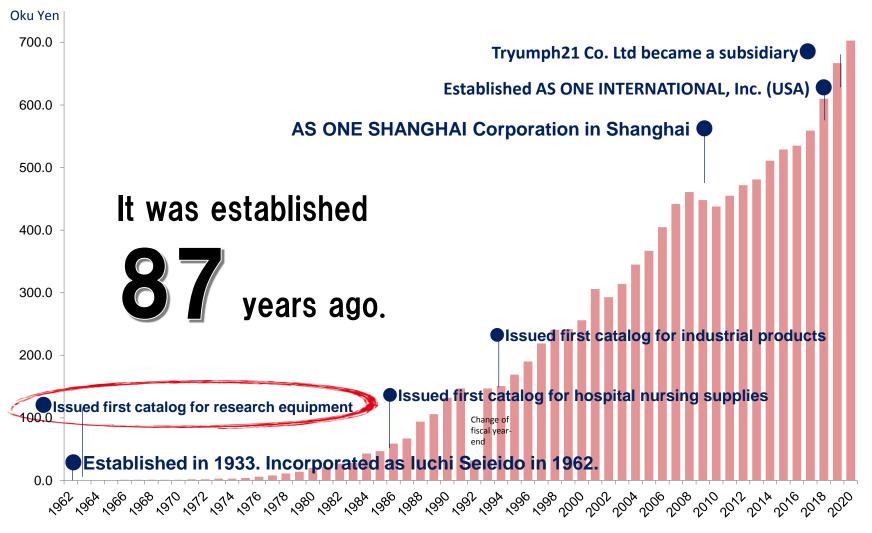

| 18.4                                                                                                                                                                                      |                             | À          |



## Operating Performance

### Sales growing sustainably, recording JPY 700 oku this fiscal year

The Company's sales is continuously growing (excluding the period of IT Bubble collapse and Lehman shock)



XNon-consolidated base before 2000. Consolidated base after 2000.

Copyright ©2020 AS ONE CORPORATION All Rights Reserved



### **Operating Performance**

#### > AS ONE is characterized by steady profitability and growth.





### **Profitability Indicators**

#### > Highly profitable operation with minimal variations.





### **Compare to stock price**



### **Business model**

### **Efficient Sales Model**

Dealers provide the AS ONE's catalogs to users ,so 440 employees of AS ONE can cover Japanese users.



Copyright ©2020 AS ONE CORPORATION All Rights Reserved

#### **Product Examples ~Laboratory~**

### Catalog lists approx. **75,000 Scientific equipment** and lab consumables



Copyright ©2020 AS ONE CORPORATION All Rights Reserved

| 🖊 AS ONE | Business model 2020 |
|---------