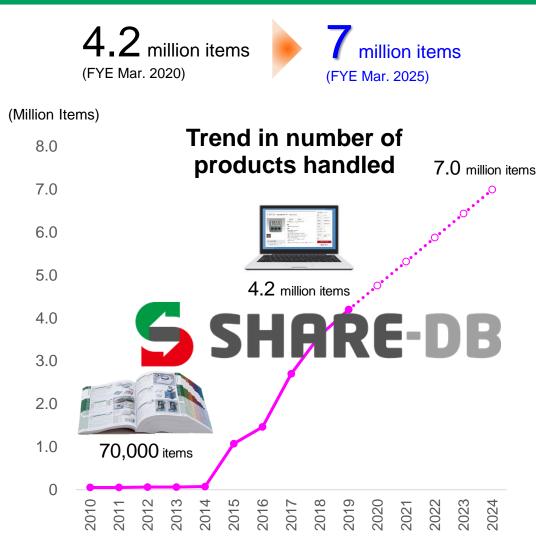

sue Internet sales.
 (Pursue e-commerce)

#### **Export form Japan**

# 2. Southeast Asia

**1.0** (FYE Mar. 2020)

(FYE Mar. 2025)

- Access new local dealers.
- Use AXEL\_GLOBAL

Product search site for overseas (multilingual 16 languages support)



(FYE Mar. 2025)

## Use the platform that AS ONE has developed as the core of overseas expansion.

# As a platform for researchers



# Expand Product Line-up

# Further expanding long tail of business

- Expand original products: Introduce products that add value and have superior value.
- Expand specialized products: Identify specialized products that are employed by users.
- Expand global products: Introduce products via AS ONE's overseas network.
- Expand products that meet the needs of users:

Handle products that are needed by users.



# Aim to be the industry database.



# **The AS ONE Platform**



# **Numerical Targets**

|                                                     |                  |                  |                  |                  |                  | Unit: Million yen |                                  |
|-----------------------------------------------------|------------------|------------------|------------------|------------------|------------------|-------------------|----------------------------------|
|                                                     | FYE Mar.<br>2020 | FYE Mar.<br>2021 | FYE Mar.<br>2022 | FYE Mar.<br>2023 | FYE Mar.<br>2024 | FYE Mar.<br>2025  | Annual<br>Average<br>Growth Rate |
| Net Sales                                           | 70,390           | 72,500