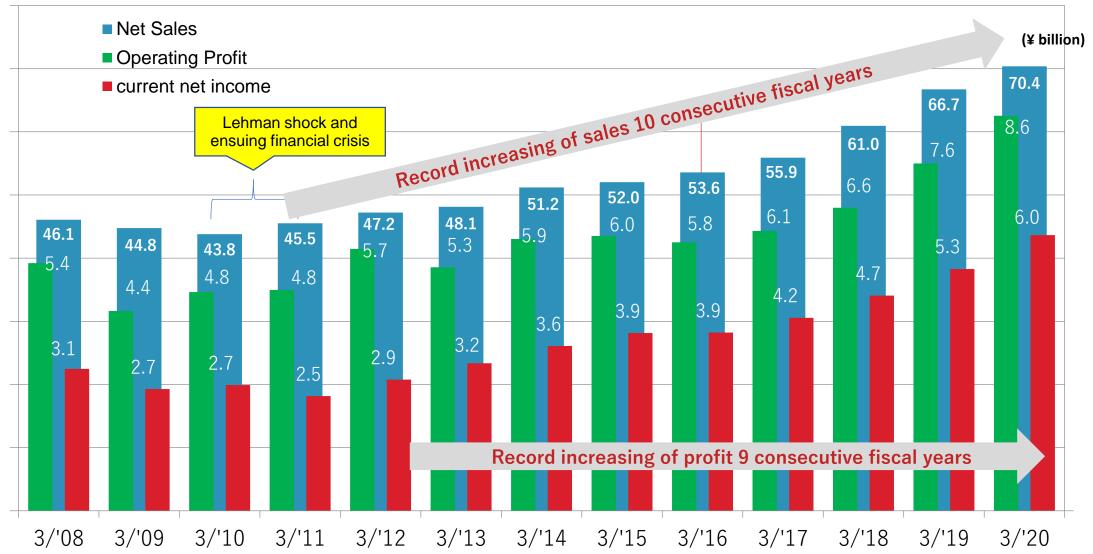

| 18.4                                                                                                                                                                                      |                             | À          |



## Operating Performance

### Sales growing sustainably, recording JPY 700 oku this fiscal year

The Company's sales is continuously growing (excluding the period of IT Bubble collapse and Lehman shock)



XNon-consolidated base before 2000. Consolidated base after 2000.

Copyright ©2020 AS ONE CORPORATION All Rights Reserved



### **Operating Performance**

#### > AS ONE is characterized by steady profitability and growth.





### **Profitability Indicators**

#### > Highly profitable operation with minimal variations.





### **Compare to stock price**



### **Business model**

### **Efficient Sales Model**

Dealers provide the AS ONE's catalogs to users ,so 440 employees of AS ONE can cover Japanese users.



Copyright ©2020 AS ONE CORPORATION All Rights Reserved

#### **Product Examples ~Laboratory~**

### Catalog lists approx. **75,000 Scientific equipment** and lab consumables



Copyright ©2020 AS ONE CORPORATION All Rights Reserved

| 🖊 AS ONE | Business model 2020 |
|----------|---------------------|
|----------|---------------------|

### **Product Examples ~Nurse Station~**

Catalog lists approx. **30,000 Medical supplies** and lab consumables



Copyright ©2020 AS ONE CORPORATION All Rights Rese