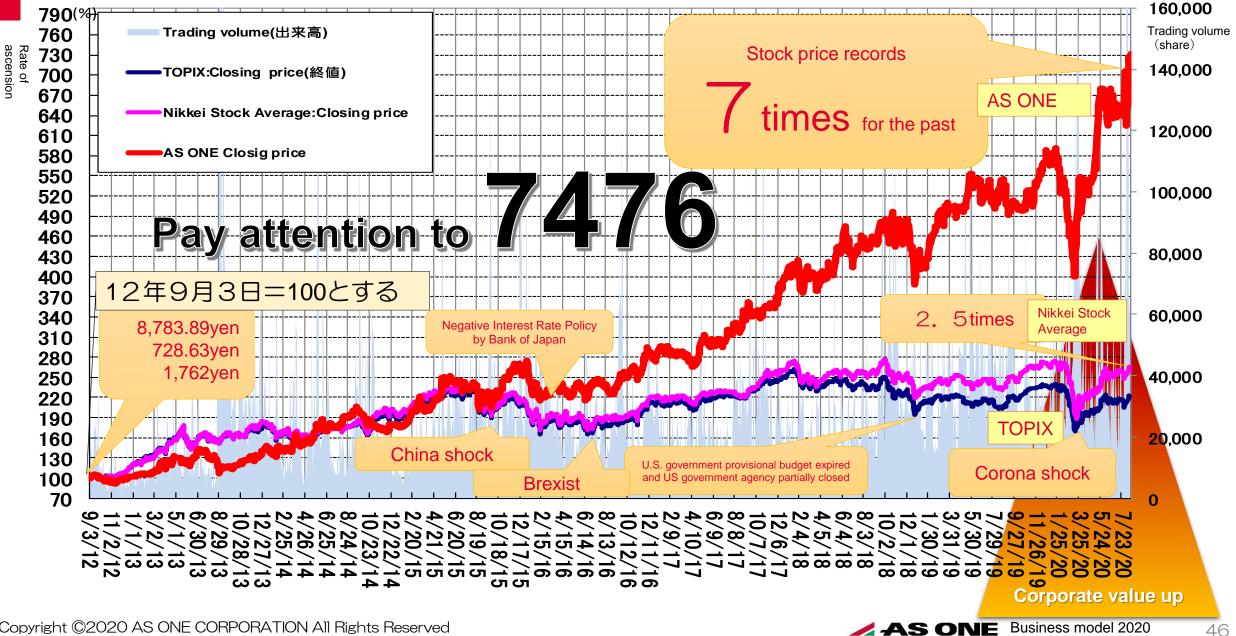

billion

(Fixed-rate depreciation)



Automated conveyor robot



Automated case storage



Automated sorting function

Efficient management of far greater inventory volume through the introduction of state-of-the-art robots

Copyright ©2020 AS ONE CORPORATION All Rights Reserved

42

# **Dividend Forecast**

Per Share

# **121yen**

¥ (39.0) yen YoY

Achieved 9th consecutive year of dividend increase. It will expected to reach the highest ever in a few years.



# **3 key points:**





# Thick catalogs

2 Stable high earnings

**3** dividend payout ratio at 50%

# **3 key points:**





# <sup>1</sup> Thick catalogs × E-commerce

Stable high earnings imes virtuous circle

dividend payout ratio at 50%

(Achieved 9th consecutive year of dividend increase.)

## **Compare to stock price**



## **Reference Data**







# Market Environment

#### ~ A big chance in a huge market ~

The whole science instrument market



The whole medical instrument market



The "AS ONE" brand has been established firmly in specialist fields. There is plenty more room for us to grow.

Copyright ©2020 AS ONE CORPORATION All Rights Reserved



49

# Productivity Per Employee



Copyright ©2020 AS ONE CORPORATION All Rights Reserved



50

#### Steady Growth in Consolidated Purchasing Sales to Existing Contracted Companies







# Invest actively in strengthening the foundations of management.



# Aiming for Higher ROE

#### ROE and profit margin (actual to FY3/'11, goal to FY3/'25)



3/'11 3/'12 3/'13 3/'14 3/'15 3/'16 3/'17 3/'18 3/'19 3/'20 3/'21 3/'22 3/'23 3/'24 3/'25

#### Use capital e