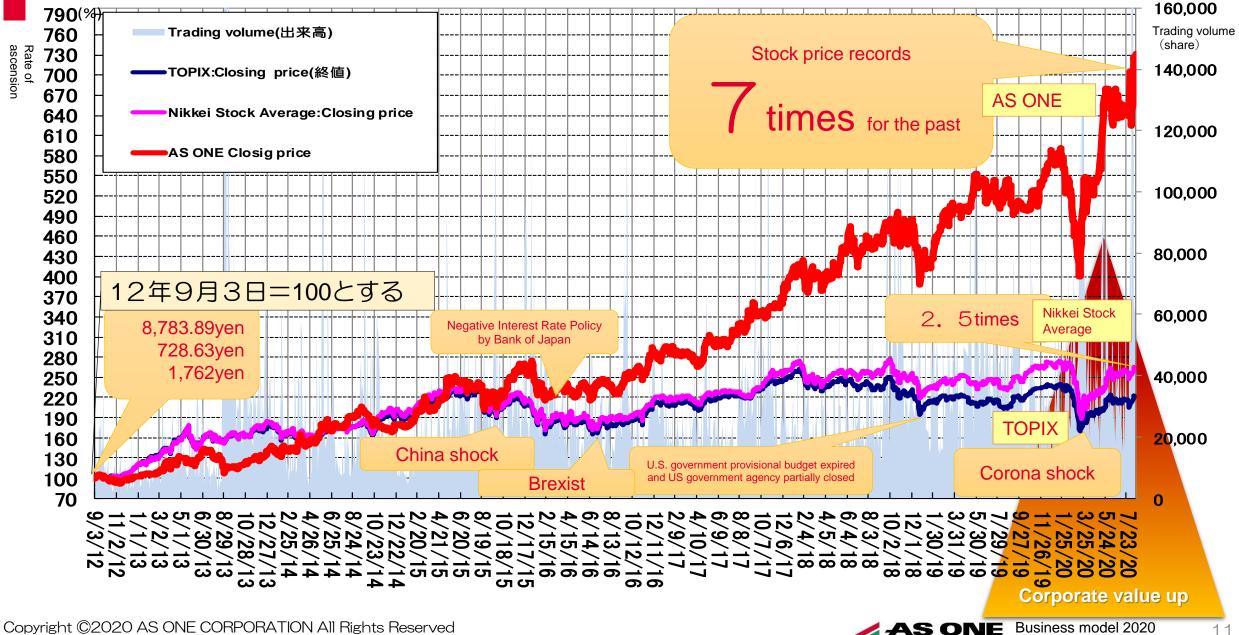

18.4                                                                                                                                                                                      |                             | À          |



## Operating Performance

### Sales growing sustainably, recording JPY 700 oku this fiscal year

The Company's sales is continuously growing (excluding the period of IT Bubble collapse and Lehman shock)



XNon-consolidated base before 2000. Consolidated base after 2000.

Copyright ©2020 AS ONE CORPORATION All Rights Reserved



### **Operating Performance**

#### > AS ONE is characterized by steady profitability and growth.





### **Profitability Indicators**

#### > Highly profitable operation with minimal variations.





### **Compare to stock price**



### **Business model**

### **Efficient Sales Model**

Dealers provide the AS ONE's catalogs to users ,so 440 employees of AS ONE can cover Japanese users.



Copyright ©2020 AS ONE CORPORATION All Rights Reserved

#### **Product Examples ~Laboratory~**

### Catalog lists approx. **75,000 Scientific equipment** and lab consumables



Copyright ©2020 AS ONE CORPORATION All Rights Reserved

| 🖊 AS ONE | Business model 2020 |
|----------|---------------------|
|----------|---------------------|

### **Product Examples ~Nurse Station~**

Catalog lists approx. **30,000 Medical supplies** and lab consumables



Copyright ©2020 AS ONE CORPORATION All Rights Reserved

100,000 facilities

15

BRR CCXC

# The top of niche market

# -The reason of stable high earnings-

### The variety of AS ONE's